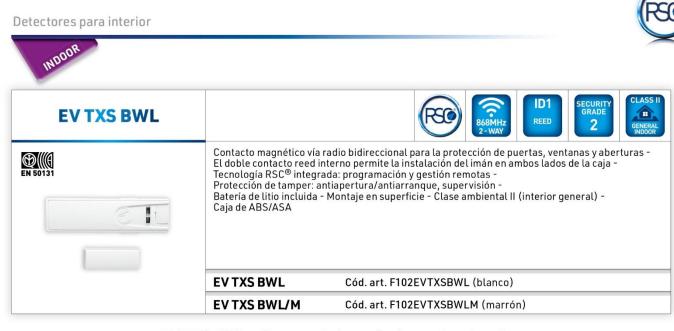

## EV TXS BWL - Características técnicas y funcionales

| Características<br>generales                     | Modelo                    | EV TXS BWL   | Características<br>eléctricas | Batería                    | CR2 - 3V                                   |
|--------------------------------------------------|---------------------------|--------------|-------------------------------|----------------------------|--------------------------------------------|
|                                                  |                           |              |                               | Autonomía batería          | > 4 años                                   |
| Características<br>de detección                  | Contacto                  | Reed         | Características<br>físicas    | Clase ambiental            | II                                         |
|                                                  |                           |              |                               | Clase de protección        | IP3x-IK04                                  |
| Características<br>RF<br>Protección<br>de tamper | Protocolo de comunicación | EV@BWL       |                               | Caja                       | ABS/ASA                                    |
|                                                  | Receptor-transmisor       | UHF          |                               | Dimensiones (L x A x P)    | 91 x 25 x 28mm                             |
|                                                  | Banda de frecuencia       | 868MHz       |                               | Peso                       | 80g                                        |
|                                                  | Modulación                | FSK          | Conformidad                   | Normas                     | EN 50131-1<br>EN 50131-2-6<br>EN 50131-5-3 |
|                                                  | Antiapertura/antiarranque | Micro-switch |                               | Grado de seguridad         | 2                                          |
|                                                  | Supervisión               | 1            |                               | Organismo de certificación | IMQ                                        |